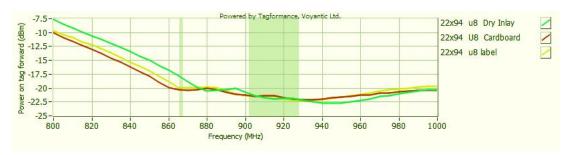

## Sensitivity

## **Read Range**

Sensitivity&Read Range Test power: 4W EIRP

For countries that allow 2W ERP, please reduce the result by 11%  $\,$ 