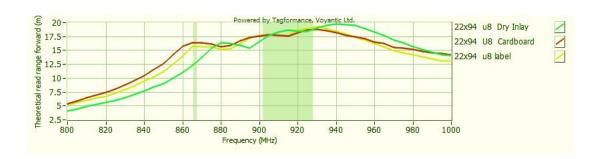

## **Read Range**

Sensitivity&Read Range Test power: 4W EIRP

For countries that allow 2W ERP, please reduce the result by 11%  $\,$ 