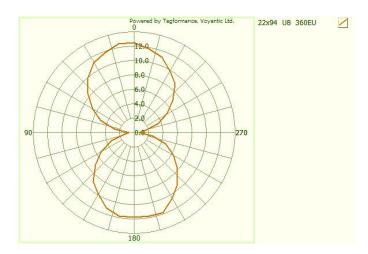

# Orientation sensitivity

All graphs are indicative: performance in real life applications may vary.